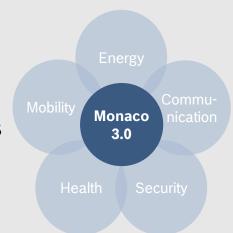

# Path to Connected City – Monaco 3.0

### **City platform**

- Improves mobility, security and quality of life in Monaco
- Connection of multiple systems within the city and better interaction with citizens
- Fast creation of new services