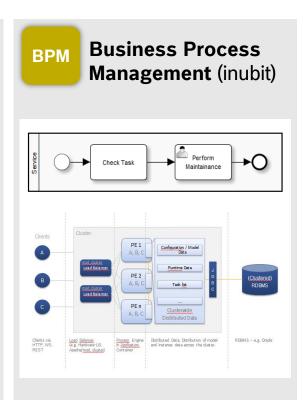

# Required Software Capabilities

### The Bosch IoT Software Suite 1.5

- Agent Hub concept with local autonomy
- → Based on MongoDB NoSQL Big Data Base

- → High-performance rules with code-compilation
- Execution-server and Batch capabilities

 Active/Active Clustering for high scalability and availability