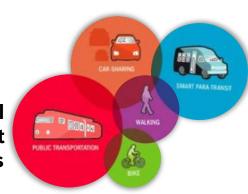

# Future Mobility - electric, automated, connected

Multimodal transport systems

Automated driving

Parking management