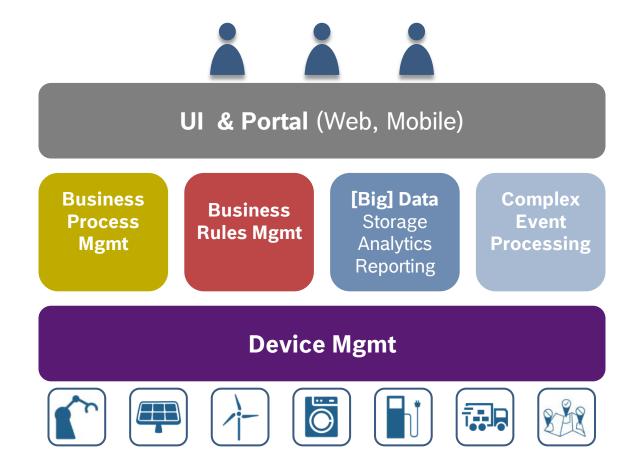

# Manufacturing - Service Portal

### **Machine Operator**

- One portal for all maintenance applications
- Integration of existing processes and systems
- Comprehensible and accurate accounting of warranty services

Bosch Group

### **Enterprise**

- → Maximize uptime
- Better planning of maintenance activities
- Use maximum lifetime of spare parts and products
- Increased productivity

# Machines & Components

- Real-time compilation of machine and sensor data
- → Rule-based analysis of machine data to create malfunction prognosis
- Mapping of maintenance processes

### **Service Partner**

- Optimize services offered for customers
- → Revenue through new services
- Increase margins by offering services remotely

# Required Software Capabilities