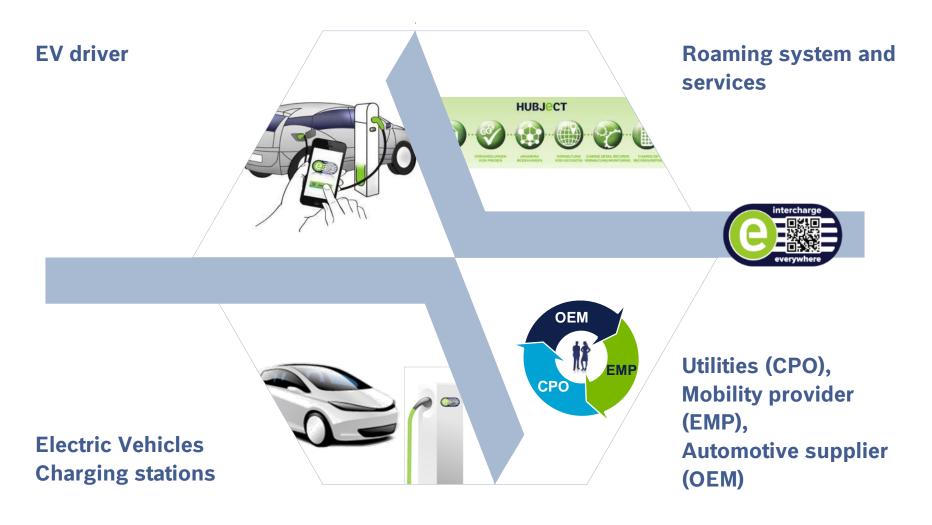

# Example: 4 Areas of eMobility Charging Services

### **eMobility Solution**

Bosch is technology and service provider

- → Openness to 3rd party vendors
- → Integration of new business models
- → Local operation of infrastructure

### **Project figures**

- → **2011:** Launch of Charging Service
- → **2012:** 59 electric vehicles (EV), 47 charging stations
- → **2014:** 1,500-3,000 EVs (ca. 2% of vehicles)

### **Singapore**

- Second highest population density
- → Top ranked on Innovation Index
- → Living city lab and talent hub (AP)