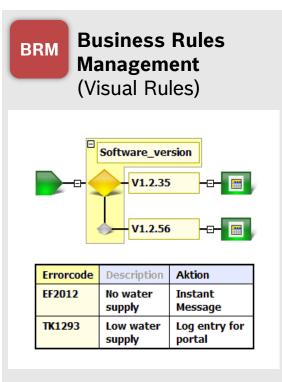

# Required Software Capabilities

### The Bosch IoT Software Suite 1.5

- Agent Hub concept with local autonomy
- → Based on MongoDB NoSQL Big Data Base

- → High-performance rules with code-compilation
- Execution-server and Batch capabilities