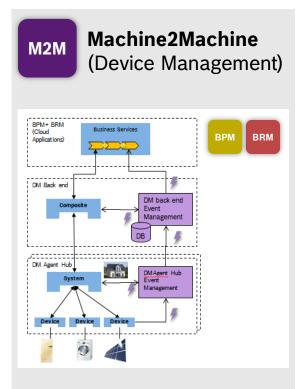

# Manufacturing - Service Portal

### **Machine Operator**

- One portal for all maintenance applications
- Integration of existing processes and systems
- Comprehensible and accurate accounting of warranty services

Bosch Group

### **Enterprise**

- → Maximize uptime
- Better planning of maintenance activities
- Use maximum lifetime of spare parts and products
- Increased productivity

# Machines & Components

- Real-time compilation of machine and sensor data
- → Rule-based analysis of machine data to create malfunction prognosis
- Mapping of maintenance processes

### **Service Partner**

- Optimize services offered for customers
- → Revenue through new services
- Increase margins by offering services remotely